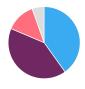

 $\odot$  Metric guidance + Add to Reporting Export  $\vee$ 

Shortcuts ∨

Scholarly Output at Afe Babalola University, by amount of international, national and institutional collaboration

| Metric                               |       | Scholarly<br>Output | Citations | Citations per<br>Publication | Field-Weighted Citation<br>Impact |
|--------------------------------------|-------|---------------------|-----------|------------------------------|-----------------------------------|
| International collaboration          | 40.1% | 593                 | 4,028     | 6.8                          | 1.12                              |
| Only national collaboration          | 41.2% | 610                 | 2,748     | 4.5                          | 0.65                              |
| Only institutional collaboration     | 13.2% | 196                 | 734       | 3.7                          | 0.72                              |
| Single authorship (no collaboration) | 5.4%  | 80                  | 454       | 5.7                          | 0.88                              |